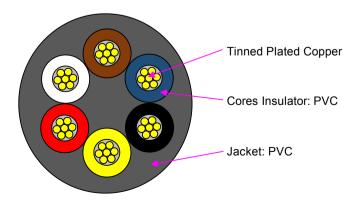

#### Cores:

| Conductor Size: AWG18 TC11/0.11±0.008MM(Tinned Copper) | Insulation Material : PVC     |
|--------------------------------------------------------|-------------------------------|
| Insulation Thickness: 0.38MM                           | • Insulation OD: 1.40 ± 0.1MM |
| Color: BROWN, BLUE, BLACK, YELLOW, RED, WHITE          | 6 cores twisted               |
| No marking                                             |                               |

# Jacket:

| Material: PVC 80°C           | Color: BLACK              |
|------------------------------|---------------------------|
| Wall Thickness (NOM): 0.76MM | • Finish OD: 5.80 ± 0.2MM |
|                              |                           |